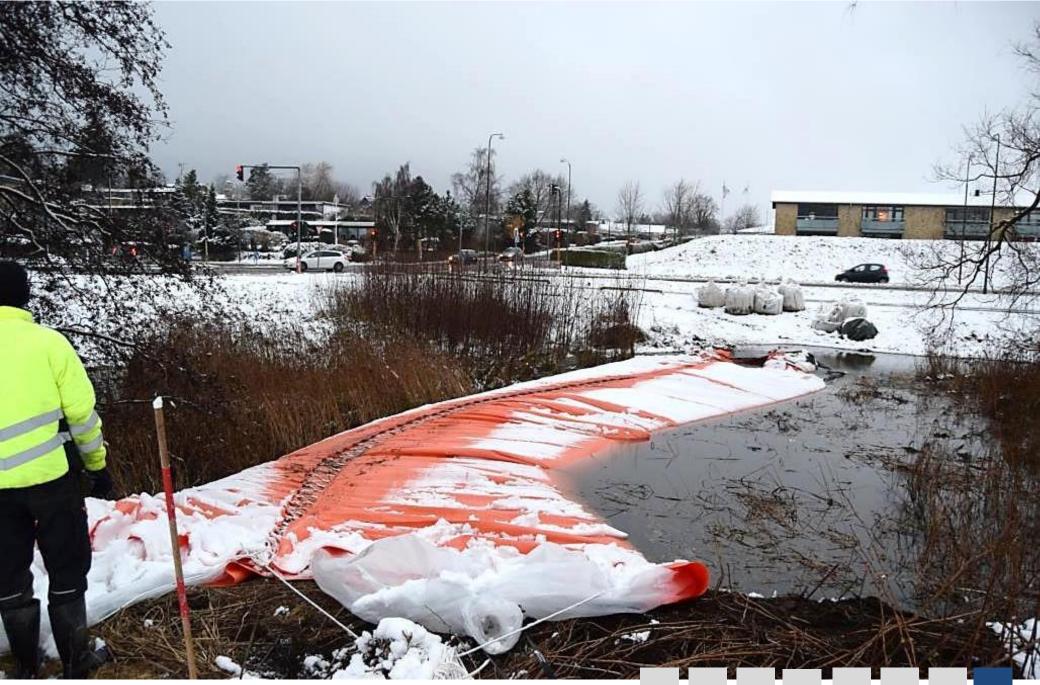

## CULVERT REPAIR AND MAINTENANCE Smarter – Faster and more Efficient!

Solum, a private company supplying a wide range of environmental services was asked to repair a culvert gate for the municipality of Frederikssund.

They decided to use a range of our NoFloods Barriers to dam up the stream and secure a safe and dry work environment.

This helped them to optimize the process of repair and maintenance.

Approximately 20m of NoFloods Barriers and 10m of NoFloods FlexWall was easily deployed in damming up the stream.

Water level was maintained by pumps to avoid overflow.