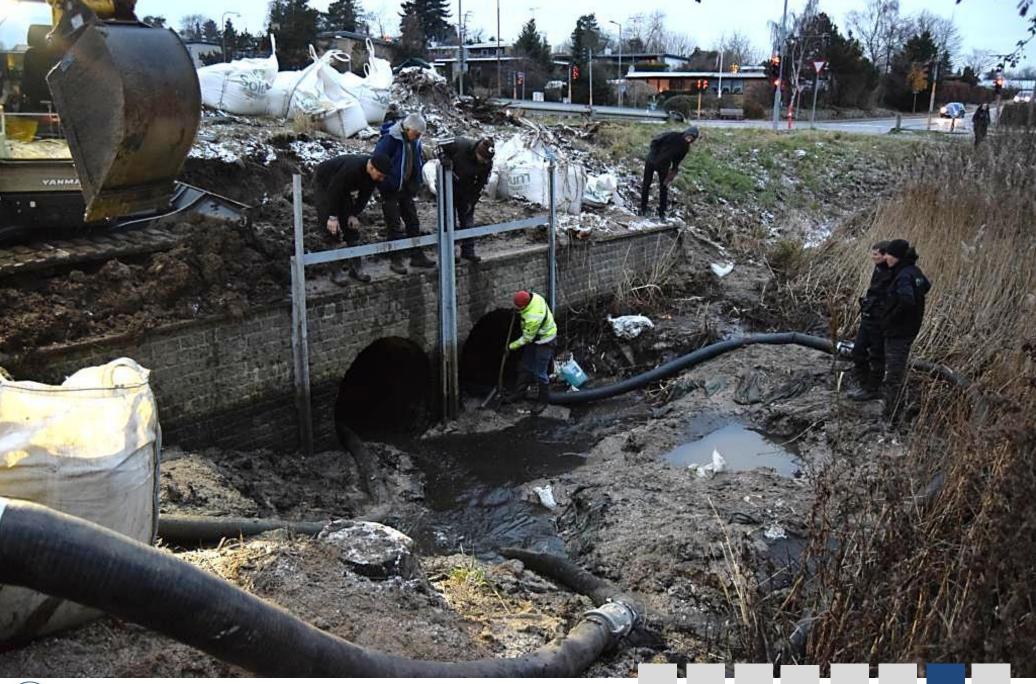

## CULVERT REPAIR AND MAINTENANCE Smarter – Faster and more Efficient!

Solum, a private company supplying a wide range of environmental services was asked to repair a culvert gate for the municipality of Frederikssund.

They decided to use a range of our NoFloods Barriers to dam up the stream and secure a safe and dry work environment.

This helped them to optimize the process of repair and maintenance.

Approximately 20m of NoFloods Barriers and 10m of NoFloods FlexWall was easily deployed in damming up the stream.