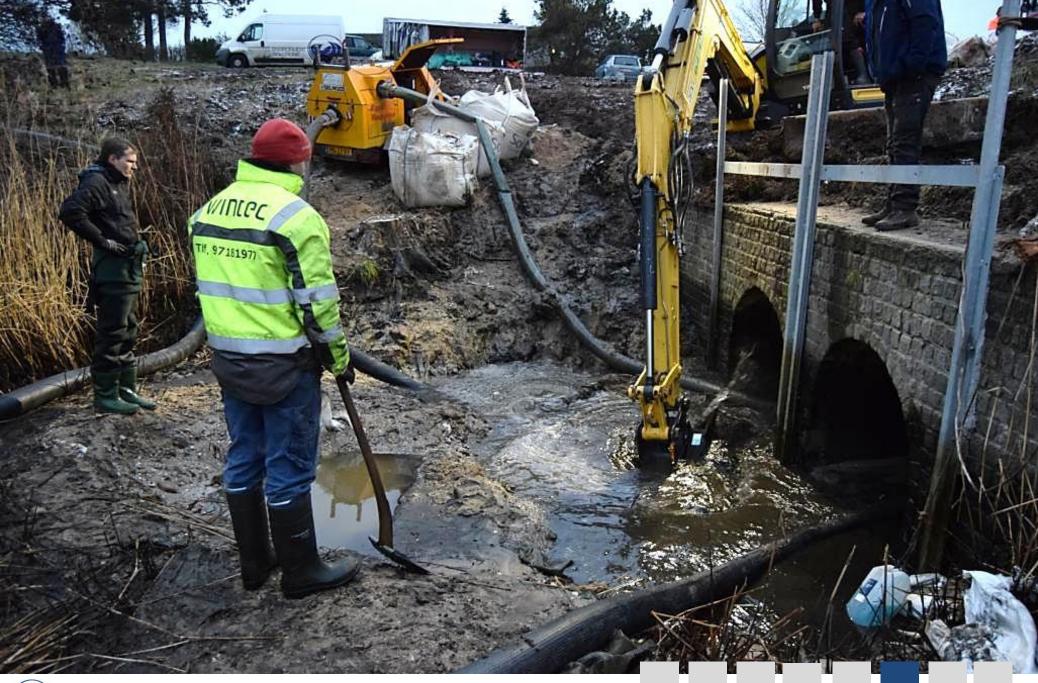

## CULVERT REPAIR AND MAINTENANCE Smarter – Faster and more Efficient!

Solum, a private company supplying a wide range of environmental services was asked to repair a culvert gate for the municipality of Frederikssund.

They decided to use a range of our NoFloods Barriers to dam up the stream and secure a safe and dry work environment.

This helped them to optimize the process of repair and maintenance.

Approximately 20m of NoFloods Barriers and 10m of NoFloods FlexWall was easily deployed in damming up the stream.