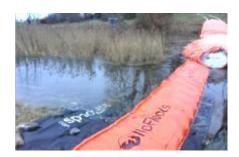

They decided to use a range of our NoFloods Barriers to dam up the stream and secure a safe and dry work environment.

This helped them to optimize the process of repair and maintenance.

Approximately 20m of NoFloods Barriers and 10m of NoFloods FlexWall was easily deployed in damming up the stream.

Water level was maintained by pumps to avoid overflow.