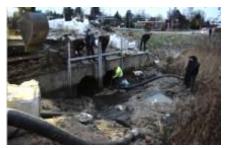

## CULVERT REPAIR AND MAINTENANCE Smarter – Faster and more Efficient!

Solum, a private company supplying a wide range of environmental services was asked to repair a culvert gate for the municipality of Frederikssund.

They decided to use a range of our NoFloods Barriers to dam up the stream and secure a safe and dry work environment.

This helped them to optimize the process of repair and maintenance.

Approximately 20m of NoFloods Barriers and 10m of NoFloods FlexWall was easily deployed in damming up the stream.