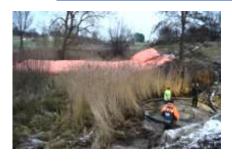

They decided to use a range of our NoFloods Barriers to dam up the stream and secure a safe and dry work environment.

This helped them to optimize the process of repair and maintenance.

Approximately 20m of NoFloods Barriers and 10m of NoFloods FlexWall was easily deployed in damming up the stream.

Water level was maintained by pumps to avoid overflow.