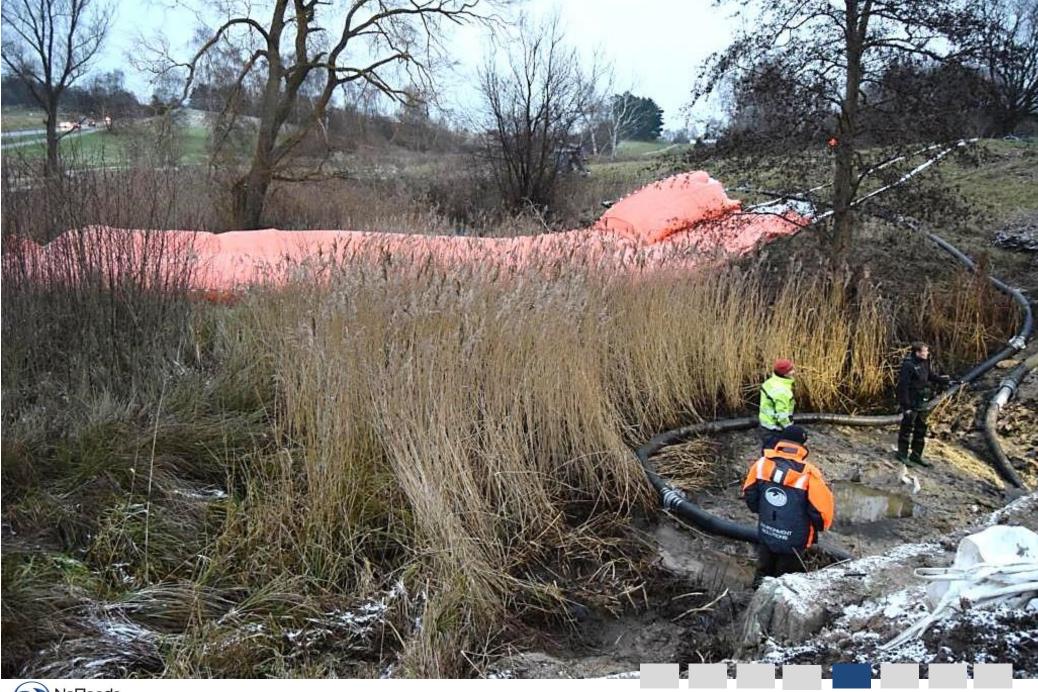

They decided to use a range of our NoFloods Barriers to dam up the stream and secure a safe and dry work environment.

This helped them to optimize the process of repair and maintenance.

Approximately 20m of NoFloods Barriers and 10m of NoFloods FlexWall was easily deployed in damming up the stream.

Water level was maintained by pumps to avoid overflow.