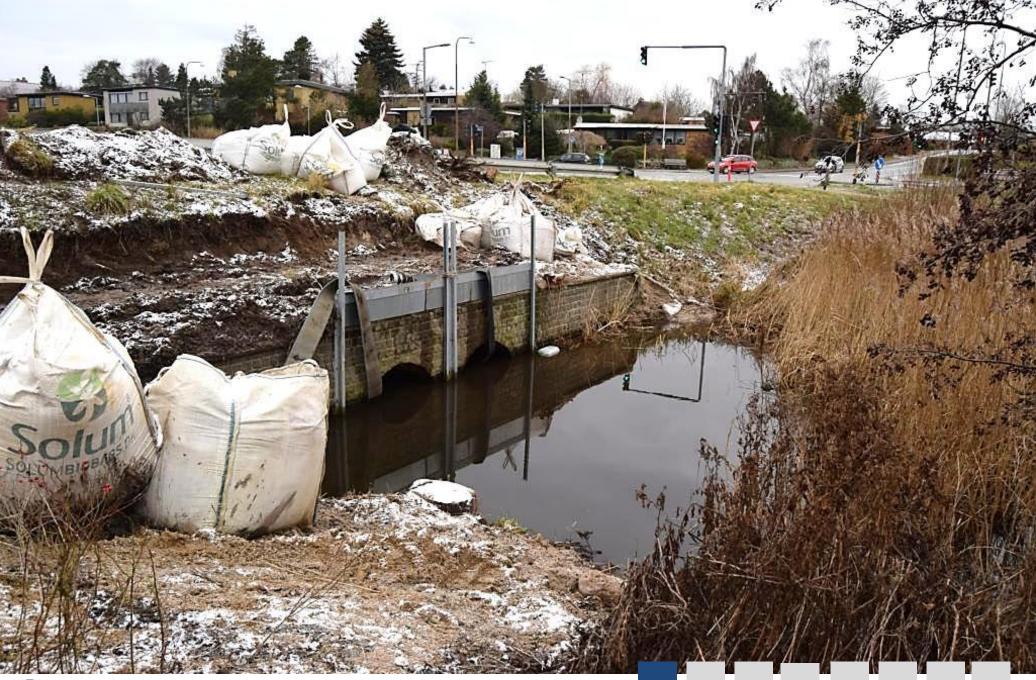

## CULVERT REPAIR AND MAINTENANCE Smarter – Faster and more Efficient!

Solum, a private company supplying a wide range of environmental services was asked to repair a culvert gate for the municipality of Frederikssund.

They decided to use a range of our NoFloods Barriers to dam up the stream and secure a safe and dry work environment.

This helped them to optimize the process of repair and maintenance.

Approximately 20m of NoFloods Barriers and 10m of NoFloods FlexWall was easily deployed in damming up the stream.