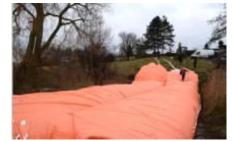

They decided to use a range of our NoFloods Barriers to dam up the stream and secure a safe and dry work environment.

This helped them to optimize the process of repair and maintenance.

Approximately 20m of NoFloods Barriers and 10m of NoFloods FlexWall was easily deployed in damming up the stream.

Water level was maintained by pumps to avoid overflow.