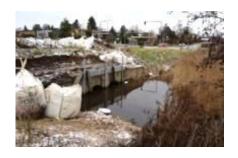

## CULVERT REPAIR AND MAINTENANCE Smarter – Faster and more Efficient!

Solum, a private company supplying a wide range of environmental services was asked to repair a culvert gate for the municipality of Frederikssund.

They decided to use a range of our NoFloods Barriers to dam up the stream and secure a safe and dry work environment.

This helped them to optimize the process of repair and maintenance.

Approximately 20m of NoFloods Barriers and 10m of NoFloods FlexWall was easily deployed in damming up the stream.