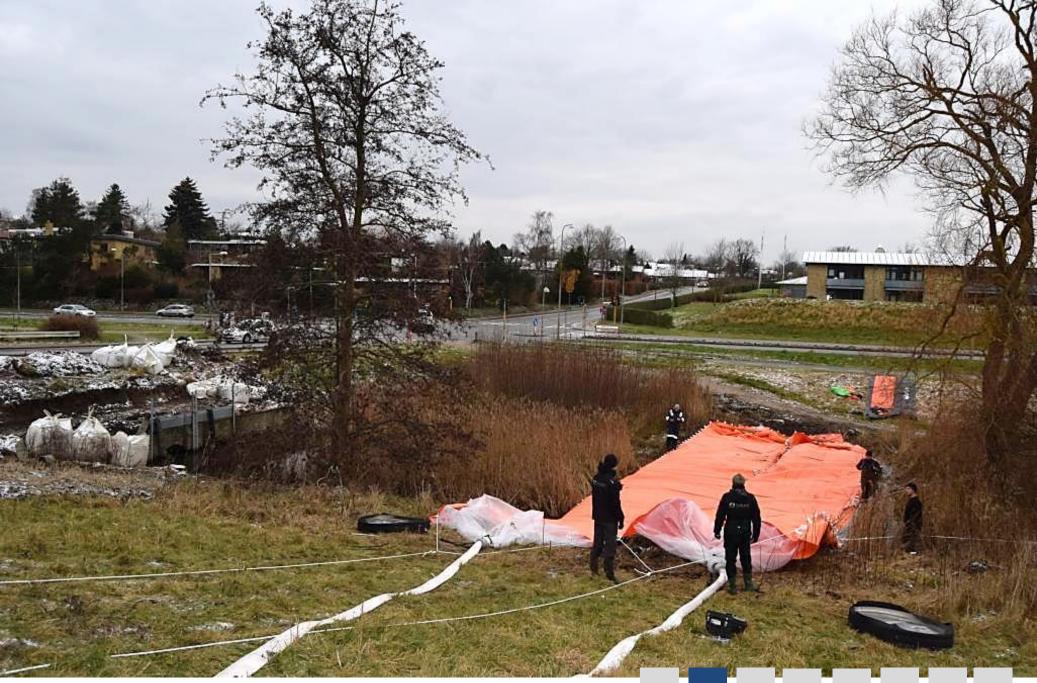

They decided to use a range of our NoFloods Barriers to dam up the stream and secure a safe and dry work environment.

This helped them to optimize the process of repair and maintenance.

Approximately 20m of NoFloods Barriers and 10m of NoFloods FlexWall was easily deployed in damming up the stream.

Water level was maintained by pumps to avoid overflow.