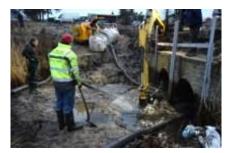

## CULVERT REPAIR AND MAINTENANCE Smarter – Faster and more Efficient!

Solum, a private company supplying a wide range of environmental services was asked to repair a culvert gate for the municipality of Frederikssund.

They decided to use a range of our NoFloods Barriers to dam up the stream and secure a safe and dry work environment.

This helped them to optimize the process of repair and maintenance.

Approximately 20m of NoFloods Barriers and 10m of NoFloods FlexWall was easily deployed in damming up the stream.