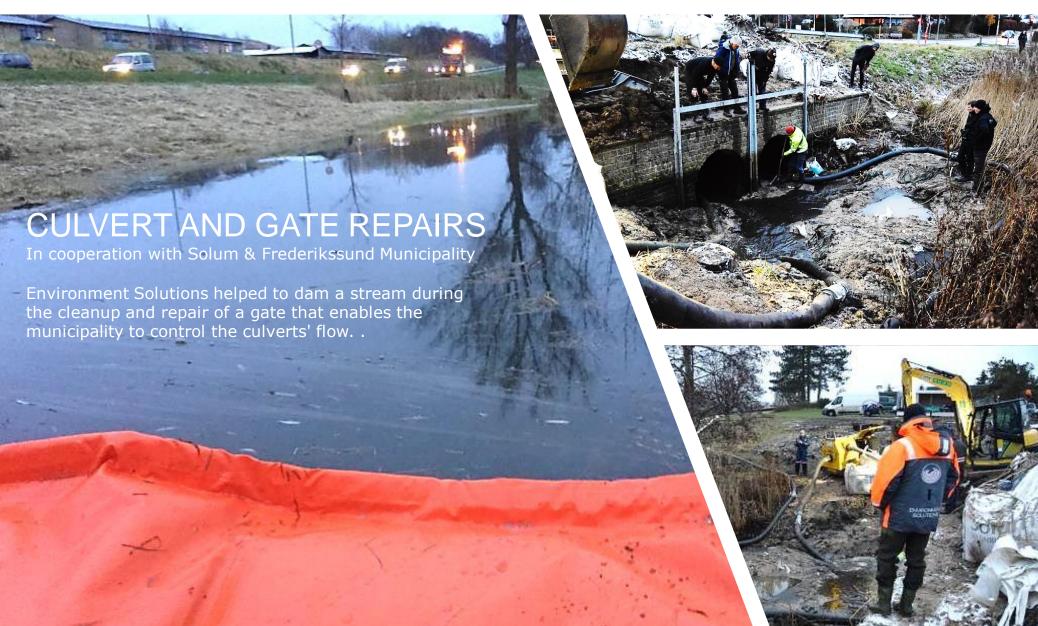

## CULVERT REPAIR AND MAINTENANCE Smarter – Faster and more Efficient!

Solum, a private company supplying a wide range of environmental services was asked to repair a culvert gate for the municipality of Frederikssund.

They decided to use a range of our NoFloods Barriers to dam up the stream and secure a safe and dry work environment.

This helped them to optimize the process of repair and maintenance.

Approximately 20m of NoFloods Barriers and 10m of NoFloods FlexWall was easily deployed in damming up the stream.

Water level was maintained by pumps to avoid overflow.