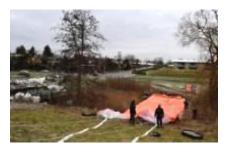

They decided to use a range of our NoFloods Barriers to dam up the stream and secure a safe and dry work environment.

This helped them to optimize the process of repair and maintenance.

Approximately 20m of NoFloods Barriers and 10m of NoFloods FlexWall was easily deployed in damming up the stream.

Water level was maintained by pumps to avoid overflow.