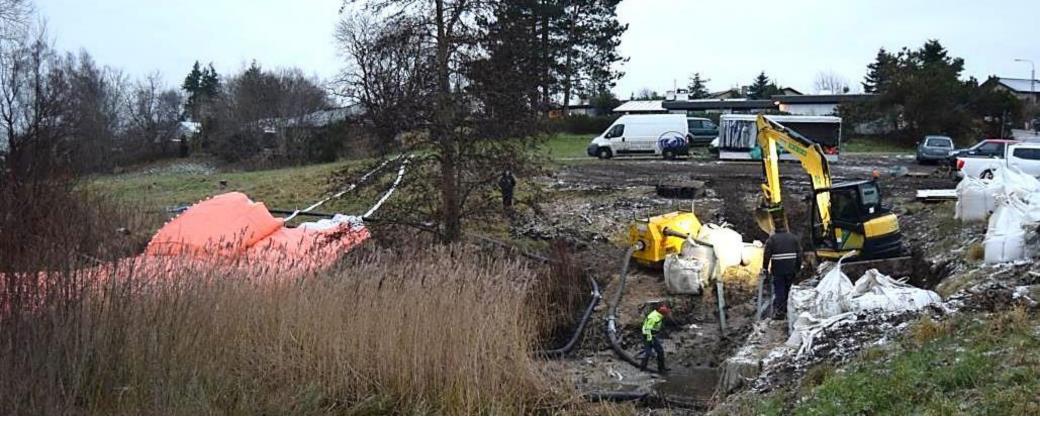

## CULVERT REPAIR AND MAINTENANCE Smarter – Faster and more Efficient!

Solum, a private company supplying a wide range of environmental services was asked to repair a culvert gate for the municipality of Frederikssund.

They decided to use a range of our NoFloods Barriers to dam up the stream and secure a safe and dry work environment.

This helped them to optimize the process of repair and maintenance.

Approximately 20m of NoFloods Barriers and 10m of NoFloods FlexWall was easily deployed in damming up the stream.

Water level was maintained by pumps to avoid overflow.