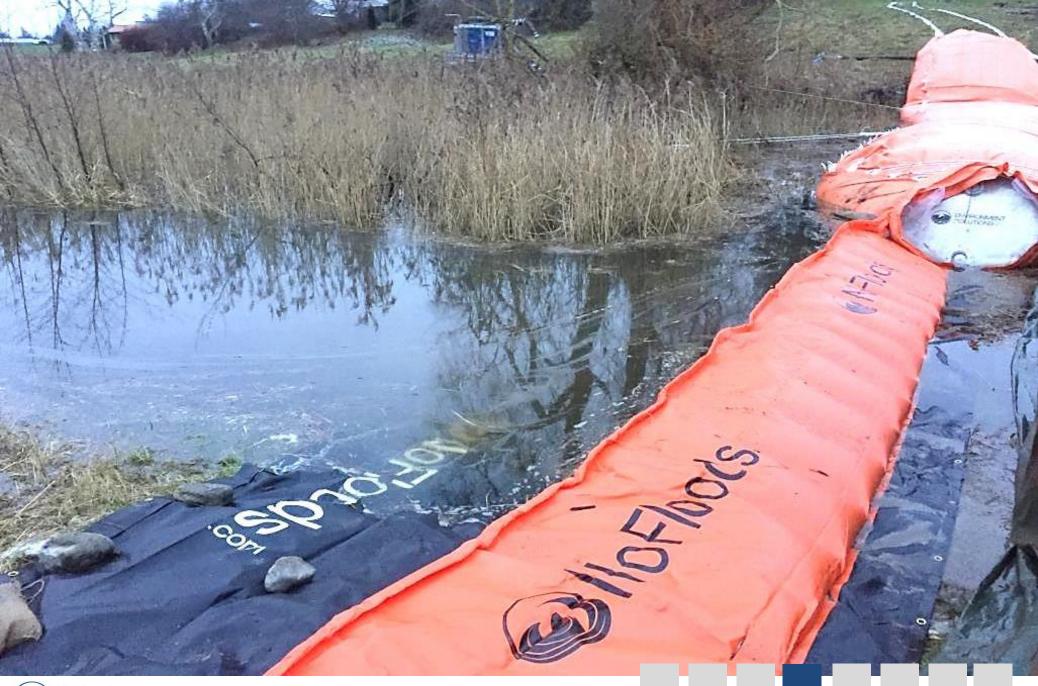

## CULVERT REPAIR AND MAINTENANCE Smarter – Faster and more Efficient!

Solum, a private company supplying a wide range of environmental services was asked to repair a culvert gate for the municipality of Frederikssund.

They decided to use a range of our NoFloods Barriers to dam up the stream and secure a safe and dry work environment.

This helped them to optimize the process of repair and maintenance.

Approximately 20m of NoFloods Barriers and 10m of NoFloods FlexWall was easily deployed in damming up the stream.

Water level was maintained by pumps to avoid overflow.