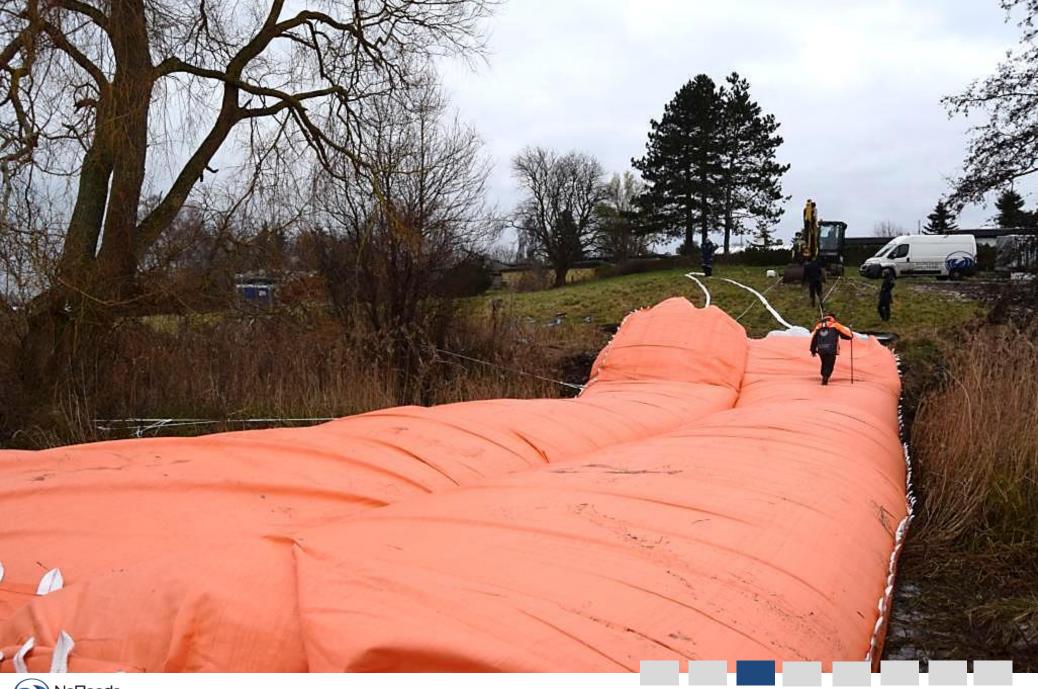

They decided to use a range of our NoFloods Barriers to dam up the stream and secure a safe and dry work environment.

This helped them to optimize the process of repair and maintenance.

Approximately 20m of NoFloods Barriers and 10m of NoFloods FlexWall was easily deployed in damming up the stream.

Water level was maintained by pumps to avoid overflow.